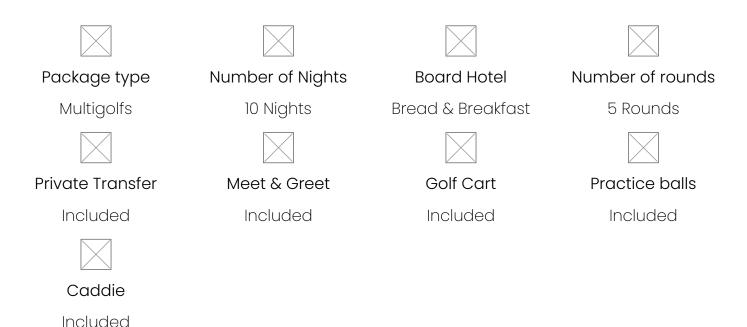

### WHAT IS INCLUDED?

- 5 rounds of golf in Phuket.
- 10 nights' accommodation in Phuket.
- Daily breakfast.
- Selected excursions.
- Dedicated caddie and golf cart at each course.

- All required transfers in a private VIP vehicle.
- ✓ Meet & Greet on arrival, daily water, and 24/7 golf hotline.
- Expert local advice and support throughout your stay.
- All taxes and service charges included.
- ✓ Golfer to Golfer" travel application
- Air transportation
- Travel insurance
- Personal expenses
- Meals not mentioned